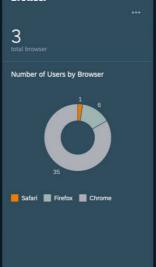

| No service found for namespace /SAP/, name   |         | 1         | Jan 8, 2023   |
| No service found for namespace '/AIF/', name |         | 1         | Jan 9, 2023   |
| No service found for namespace /SAP/, name   |         | 1         | Jan 9, 2023   |
| No service found for namespace '/AIF/', name |         | 1         | Jan 10, 2023  |
| No service found for namespace /SAP/, name   |         | 1         | Jan 10, 2023  |
| N                                            |         |           |               |

| User unique users per service 42 total unique users                                    |
|----------------------------------------------------------------------------------------|
| Number of Users by Date  12 10 8 6 4 2 10 Jan Feb Mar Apr May Jun 2023 Number of Users |













## **Benefits**



FACT SHEET





All the information you need at a glance, right in the SAP Fiori Launchpad.



Clear visualization of all data in tables and charts, including drill-down.



Many options for filtering, sorting and grouping all data.



Provides comprehensive monitoring of errors, accesses, and behavior.



Higher user acceptance thanks to data-based optimization of the UI.



Higher productivity thanks to error-free workflows and better UX.







## **Features**

**QUANTO-ANALYTICS** allows you to resolve not only the following questions.





#### **Error-Log**

What errors occurred where and how often?



#### **Browser**

Which browsers do users prefer?



#### **Response Latency**

What is the response time for the service?



#### **Duration of Use**

Wha