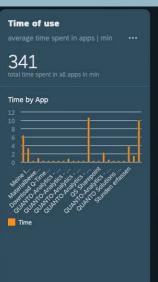

**QUANTO-ANALYTICS** offers relevant functions to analyze the usage of SAP Fiori Apps in the SAP Fiori Launchpad.

FACT SHEET

Using intelligent programs and logic, we collect the relevant data, analyze it and present it in a meaningful way. In this way, relevant patterns can be identified. The insights gained are the basis for important improvements to the user experience.



| Errorlog                                     |         |           |               |
|----------------------------------------------|---------|-----------|---------------|
|                                              |         |           |               |
| 3 K total errors                             |         |           |               |
| Error Description                            | Service | Frequency | Last Occurred |
| No service found for namespace '/AIF/', name |         | 1         | Jan 8, 2023   |
| No service found for namespace /SAP/, name   |         | 1         | Jan 8, 2023   |
| No service found for namespace '/AIF/', name |         | 1         | Jan 9, 2023   |
| No service found for namespace /SAP/, name   |         | 1         | Jan 9, 2023   |
| No service fo