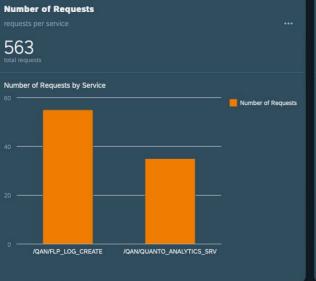

|
| No service found for namespace /SAP/, name   |         | 1         | Jan 8, 2023   |
| No service found for namespace '/AIF/', name |         | 1         | Jan 9, 2023   |
| No service found for namespace /SAP/, name   |         | 1         | Jan 9, 2023   |
| No service found for namespace '/AIF/', name |         | 1         | Jan 10, 2023  |
| No service found for namespace /SAP/, name   |         | 1         | Jan 10, 2023  |
| N                                            |         |           |               |

| User unique users per service 42 total unique users                                    |
|----------------------------------------------------------------------------------------|
| Number of Users by Date  12 10 8 6 4 2 10 Jan Feb Mar Apr May Jun 2023 Number of Users |













## **Benefits**



FACT SHEET





All the information you need at a glance, right in the SAP Fiori Launchpad.



Clear visualization of all data in tables and charts, including drill-down.



Many options for filtering, sorting and grouping all data.



Provides comprehensive monitoring of errors, accesses, and behavior.



Higher user acceptance thanks to data-based optimization of the UI.



Higher productivity thanks to error-free workflows and better UX.







## **Features**

**QUANTO-ANALYTICS** allows you to resolve not only the following questions.





#### **Error-Log**

What errors occurred where and how often?



#### **Browser**

Which browsers do users prefer?



#### **Response Latency**

What is the response time for the service?



#### **Duration of Use**

W