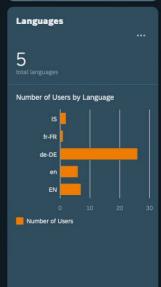

o service found for namespace /SAP/, name   |         | 1         | Jan 8, 2023   |
| No service found for namespace '/AIF/', name |         | 1         | Jan 9, 2023   |
| No service found for namespace /SAP/, name   |         | 1         | Jan 9, 2023   |
| No service found for namespace '/AIF/', name |         | 1         | Jan 10, 2023  |
| No service found for namespace /SAP/, name   |         | 1         | Jan 10, 2023  |
| N                                            |         |           |               |

| User unique users per service 42 total unique users                                    |
|----------------------------------------------------------------------------------------|
| Number of Users by Date  12 10 8 6 4 2 10 Jan Feb Mar Apr May Jun 2023 Number of Users |













## **Benefits**



FACT SHEET





All the information you need at a glance, right in the SAP Fiori Launchpad.



Clear visualization of all data in tables and charts, including drill-down.



Many options for filtering, sorting and grouping all data.



Provides comprehensive monitoring of errors, accesses, and behavior.



Higher user acceptance thanks to data-based optimization of the UI.



Higher productivity thanks to error-free workflows and better UX.







## **Features**

**QUANTO-ANALYTICS** allows you to resolve not only the following questions.





#### **Error-Log**

What errors occurred where and how often?



#### **Browser**

Which browsers do users prefer?



#### **Response Latency**

What is the response time for the service?



#### **Duration of Use**

What ap