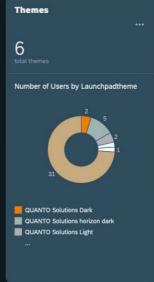

No service found for namespace /SAP/, name   |         | 1         | Jan 8, 2023   |
| No service found for namespace '/AIF/', name |         | 1         | Jan 9, 2023   |
| No service found for namespace /SAP/, name   |         | 1         | Jan 9, 2023   |
| No service found for namespace '/AIF/', name |         | 1         | Jan 10, 2023  |
| No service found for namespace /SAP/, name   |         | 1         | Jan 10, 2023  |
| N                                            |         |           |               |

| User unique users per service 42 total unique users                                    |
|----------------------------------------------------------------------------------------|
| Number of Users by Date  12 10 8 6 4 2 10 Jan Feb Mar Apr May Jun 2023 Number of Users |













## **Benefits**



FACT SHEET





All the information you need at a glance, right in the SAP Fiori Launchpad.



Clear visualization of all data in tables and charts, including drill-down.



Many options for filtering, sorting and grouping all data.



Provides comprehensive monitoring of errors, accesses, and behavior.



Higher user acceptance thanks to data-based optimization of the UI.



Higher productivity thanks to error-free workflows and better UX.







## **Features**

**QUANTO-ANALYTICS** allows you to resolve not only the following questions.





#### **Error-Log**

What errors occurred where and how often?



#### **Browser**

Which browsers do users prefer?



#### **Response Latency**

What is the response time for the service?



#### **Duration of Use**

What