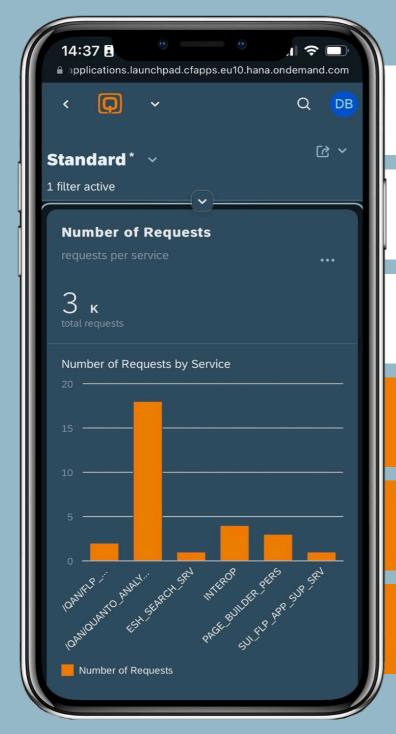

name   |         | 1         | Jan 8, 2023   |
| No service found for namespace '/AIF/', name |         | 1         | Jan 9, 2023   |
| No service found for namespace /SAP/, name   |         | 1         | Jan 9, 2023   |
| No service found for namespace '/AIF/', name |         | 1         | Jan 10, 2023  |
| No service found for namespace /SAP/, name   |         | 1         | Jan 10, 2023  |
| N                                            |         |           |               |

| User unique users per service 42 total unique users                                    |
|----------------------------------------------------------------------------------------|
| Number of Users by Date  12 10 8 6 4 2 10 Jan Feb Mar Apr May Jun 2023 Number of Users |













## **Benefits**



FACT SHEET





All the information you need at a glance, right in the SAP Fiori Launchpad.



Clear visualization of all data in tables and charts, including drill-down.



Many options for filtering, sorting and grouping all data.



Provides comprehensive monitoring of errors, accesses, and behavior.



Higher user acceptance thanks to data-based optimization of the UI.



Higher productivity thanks to error-free workflows and better UX.







## **Features**

**QUANTO-ANALYTICS** allows you to resolve not only the following questions.





#### **Error-Log**

What errors occurred where and how often?



#### **Browser**

Which browsers do users prefer?



#### **Response Latency**

What is the response time for the service?



#### **Duration of Use**

What applications are used for how long?